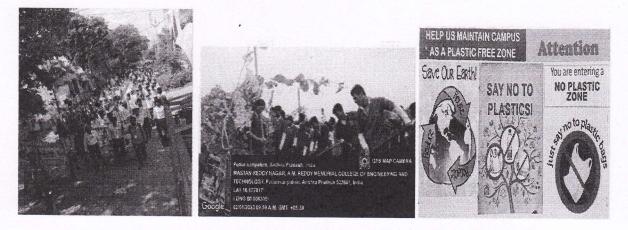

## II) Ban on use of Plastic:

On the occasion of World Environment Day a programme was organized in association with Department of Agricultural Engineering and department of Civil Engineering regarding abandoning the use of plastic. A pledge was taken by the members of the college community regarding abandoning use of Plastic in the college campus.

In this regard volunteers of NSS unit also took part in this programme. College took initiatives to make the campus plastic free zone. Rally with students, teachers and staff was held for removal of plastic in Narasaraopet town.

Rally with students, faculty and staff was held for ban of plastic in Narasaraopet town.

Plastics are being removed by our students

Propal A.M REDDY MEMORIAL COLLEGE OF ENGINEERING & TECHNOLOGY PETLURIVARI PALEM Narasaraopet (Mdi), Guntur(D)