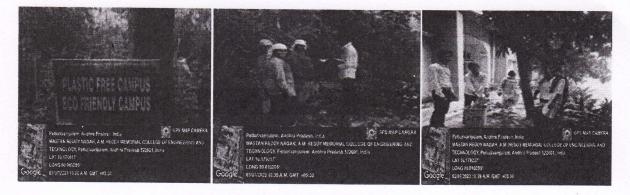

## I) Restricted entry of automobiles:

College does not allow entering in the campus premises all the vehicles. Only the fraternity of college can enter with their vehicles. In the college campus there is a separate provision for parking the vehicles (cars and two wheelers etc) after parking their vehicles in the specified parking area, the staff, faculty and students will enter in to the campus by walking.

Car entry in the campus after permission from security

Students and staff walking on Pedestrian pathways

Two wheeler Parking space

A.M REDDY MEMORIAL COLLEGE OF Dicipal ENGINEERING & TECHNOLOGY PETLURIVARI PALEM Narasaraopet (Mdi), Guntur(D)